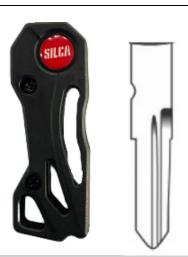

K62









# 2022 **New Keys**



DECEMBER

### SARGENT

A1037Z SAR3R





## A1036Z SAR3

#### CORONA

**COR2 10** COR<sub>2</sub>





## **COR2R 10** COR2R











## C-FLP2-HRO1 L **HERO**

Passion/Splendor L





# C-FLP2-HRO1 R **HERO** Passion/Splendor R

### C-FLP2-TVS 89

TVS Apache Long L















C-FLP2-BAJ17

Bajaj Discover





## C-FLP2-BAJ98

Bajaj Pulsar 220

### C-FLP2-HON8 L

## Honda Unicorn













#### C-FLP2-HON62

# Honda Shine





# C-FLP2-RE71 Royal Enfield R

#### C-FLP2-RE72

## Royal Enfield L







#### C-FLP2-TVS99

**TVS** Apache Long R





### C-FLP2-TVS 9

Star city Long L

### C-FLP2-TVS 20

# TVS Apache R











DECEMBER

#### C-FLP2-TVS 21

Star city Long R





## C-FLP2-TVS 80

**TVS Ntorq** 

#### C-FLP2-TVS 91

# TVS Jupiter















### **C-FLP2-TVS 300**

**TVS** Radeon







# C-FLP2-YMR 15 Yamaha R15

#### C-FLP2-OKI 41

# Okinawa Electric