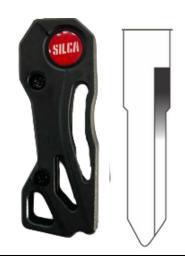

## TRI - CIRCLE

A1027Z

K59





A1028Z

K58

A1025Z

K61





A1026Z

K62









# 2022 **New Keys**



DECEMBER

### SARGENT

A1037Z SAR3R





## A1036Z SAR3

#### CORONA

**COR2 10** COR<sub>2</sub>





## **COR2R 10** COR2R











## C-FLP2-HRO1 L **HERO**

Passion/Splendor L





# C-FLP2-HRO1 R **HERO** Passion/Splendor R

### C-FLP2-TVS 89

TVS Apache Long L















C-FLP2-BAJ17

Bajaj Discover





## C-FLP2-BAJ98

Bajaj Pulsar 220

### C-FLP2-HON8 L

## Honda Unicorn













#### C-FLP2-HON62

# Honda Shine





# C-FLP2-RE71 Royal Enfield R

#### C-FLP2-RE72

## Royal Enfield L







#### C-FLP2-TVS99

**TVS** Apache Long R





### C-FLP2-TVS 9

Star city Long L

### C-FLP2-TVS 20

# TVS Apache R











DECEMBER

#### C-FLP2-TVS 21

Star city Long R





## C-FLP2-TVS 80

**TVS Ntorq** 

#### C-FLP2-TVS 91

# TVS Jupiter















### **C-FLP2-TVS 300**

**TVS** Radeon







# C-FLP2-YMR 15 Yamaha R15

#### C-FLP2-OKI 41

# Okinawa Electric